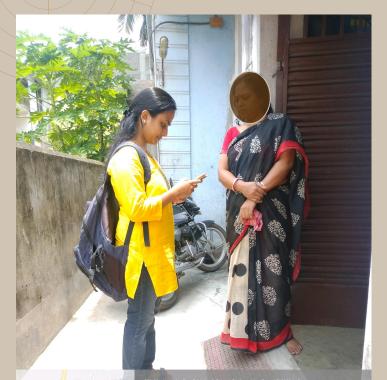

## **METHODOLOGY**

Choosing the Study Area Surveying the study area - taking Plus Codes using mobile phones

Tabulation of Collected Data

Finding Solutions

Analysing Problems

Mapping Collected Data

#### Ward No- 26, Burdwan Municipality, Purba Bardhaman, West Bengal, India.

- I. India
- 11. West Bengal
- III. Purba Bardhaman
  - v. Burdwan Municipality
- v. Ward no 26(2.47 Sq Km)

#### —Major Findings of the survey—

- There are many people having same name bearing the same pin codes, so delivery executives become confused and the services are disturbed
- There are many unnamed streets in the Burdwan town, so proper landmark can not be recognised
- There are various unnamed houses also in this municipality
- Most of the people are not aware about this Undressing Issue