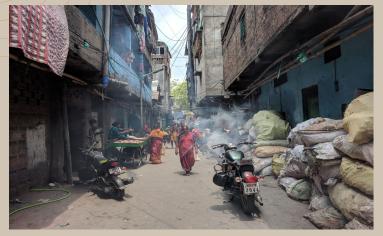

11. The Plus Codes can be also used for cases like Dharavi (Asia's largest slum)

Mapping the slums and providing their residents with a proper address could be done.

## Kolkata Slums