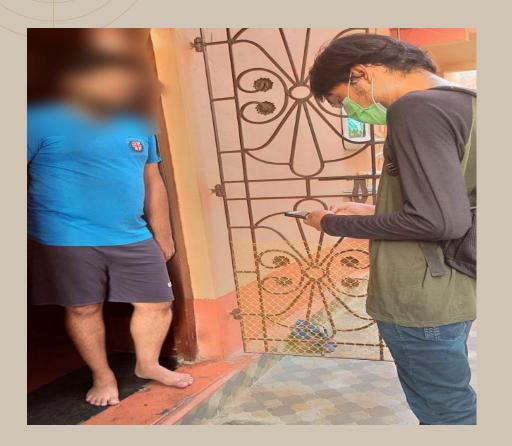

## **METHODOLOGY**

Choosing the Study Area Surveying the study area - taking Plus Codes using mobile phones

Tabulation of Collected Data

Finding Solutions

Analysing Problems

Mapping Collected Data

#### —Major Findings of the survey—

- There are many people having same name bearing the same pin codes, so delivery executives become confused and the services are disturbed
- There are many unnamed streets in the Burdwan town, so proper landmark can not be recognised
- There are various unnamed houses also in this municipality
- Most of the people are not aware about this Undressing Issue