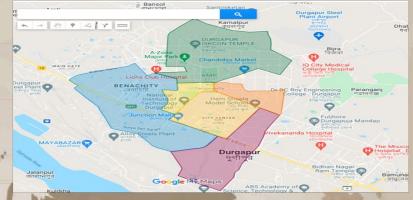

## -Study Area Analysis-

Pin Code-713216 50% of the addresses given by the residents in the area are same.

Pincode-713209 85% of the area is NIT Durgapur

Pin Code-713210 80% of the area is covered by Heavy Industries.