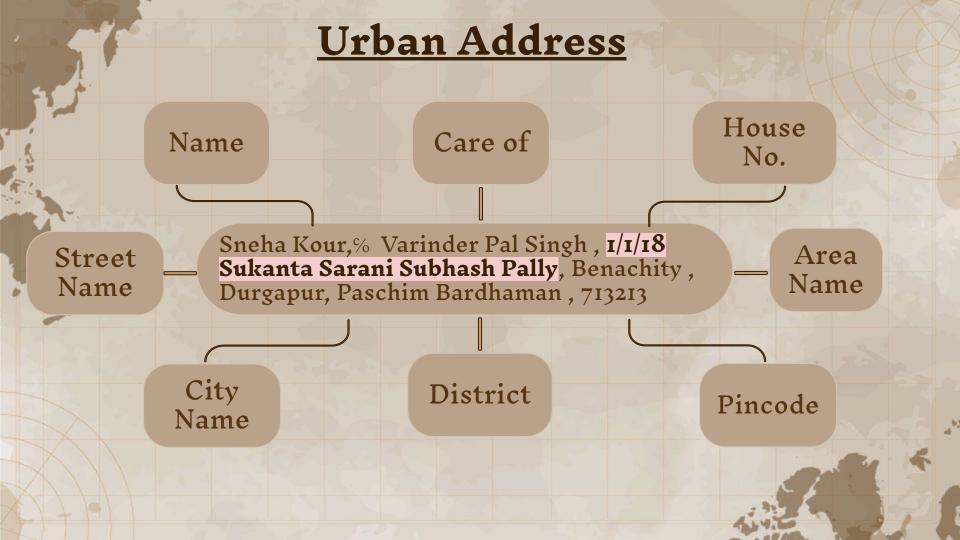

### be classified into two categories

**Relative Addresses** 

Refers to the addresses that are defined as a consequence of landmarks/points of interest near them.

Example: "Across the street from Lions' Club, Purba Bardhaman, West Bengal"

**Absolute Addresses** 

Refers to addresses that are identified by their own location/name.

Example: Karmakar Para, Lakurdi, Purba Bardhaman, West Bengal, Pin code-713102