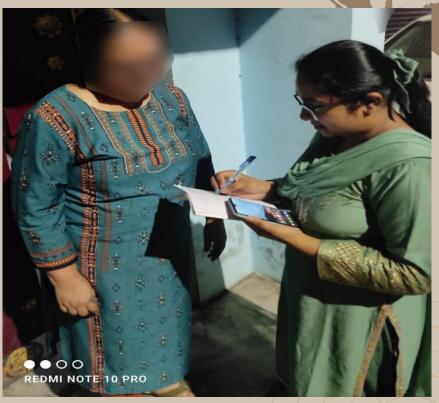

## **METHODOLOGY**

Choosing the Study Area Surveying the study area - taking Plus Codes using mobile phones

Tabulation of Collected Data

Finding Solutions

Analysing Problems

Mapping Collected Data

#### Follow up Questionnaire Survey

- To learn about the problems in a more detailed manner a questionnaire was designed. We surveyed residents and essential services such as The Police, Fire Brigade, Ambulance service and Delivery Services of the two cities.
- The residential questionnaire contained questions regarding the problems faced due to address, awareness about online location sharing and whether they want to use Plus Codes in the future.
- The non residential questionnaire contained questions regarding problems faced by the emergency services due to inaccurate addresses and whether they had ever used location sharing services in their field of work.