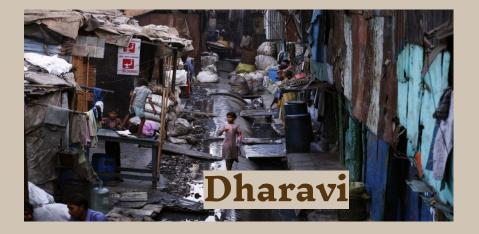

11. The Plus Codes can be also used for cases like Dharavi (Asia's largest slum)

Mapping the slums and providing their residents with a proper address could be done.