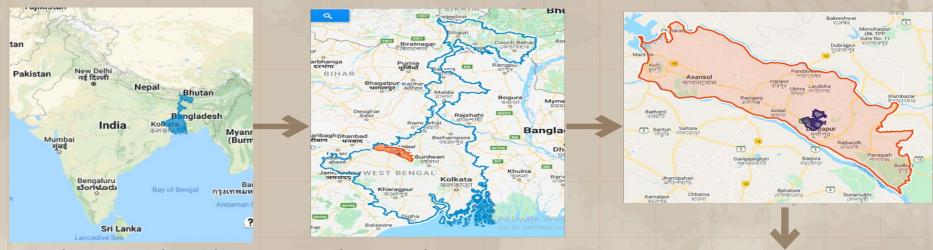

## STUDY AREA-I

#### Ward No- 26, Burdwan Municipality, Purba Bardhaman, West Bengal, India.

- I. India
- 11. West Bengal
- III. Purba Bardhaman
  - v. Burdwan Municipality
- v. Ward no 26(2.47 Sq Km)

## STUDY AREA-11

#### Durgapur (6 pin codes-40.69 Sq Km), Paschim Bardhaman, West Bengal, India.

The second study area we chose a city (Durgapur) which has many pin codes within a small area due to the high population density. The main problem which we found out was that the addresses used by the households or other non-residential establishments were based on either the name of the road or the nearest well known landmark.