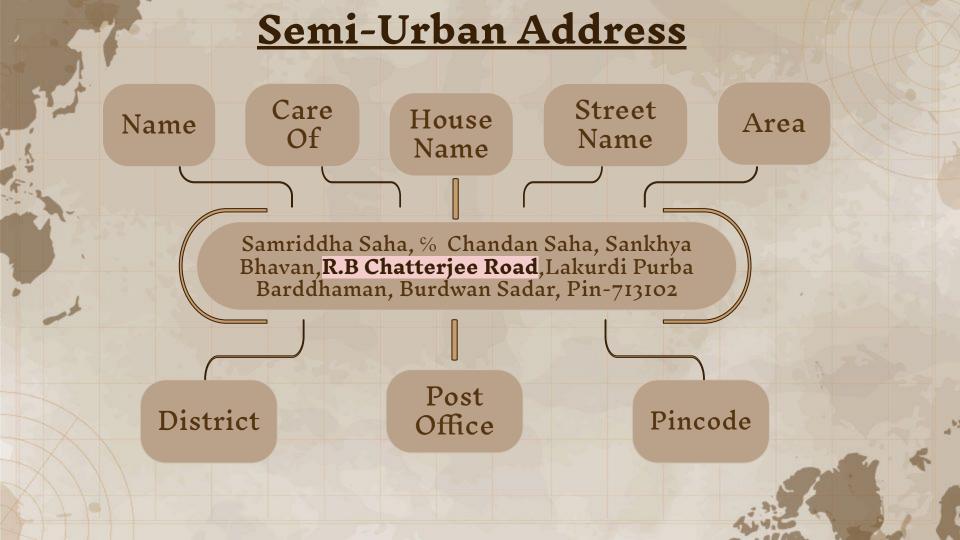

### be classified into two categories

**Relative Addresses** 

Refers to the addresses that are defined as a consequence of landmarks/points of interest near them.

Example: "Across the street from Lions' Club, Purba Bardhaman, West Bengal"

**Absolute Addresses** 

Refers to addresses that are identified by their own location/name.

Example: Karmakar Para, Lakurdi, Purba Bardhaman, West Bengal, Pin code-713102