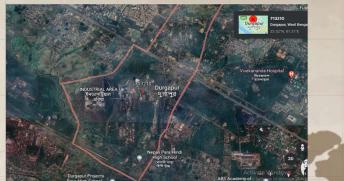

#### Durgapur (6 pin codes-40.69 Sq Km), Paschim Bardhaman, West Bengal, India.

The second study area we chose a city (Durgapur) which has many pin codes within a small area due to the high population density. The main problem which we found out was that the addresses used by the households or other non-residential establishments were based on either the name of the road or the nearest well known landmark.

## -Major Findings of the survey-

- Houses on the same road use the same address which is a big issue and is confusing as well.
- Due to industrialization and population growth in the area the pin code area of 713205 was splitted into 2 parts, smaller of which was given the pin code 713214 but we observed that the addresses written in front of the houses still had the previous pin code. To validate this we asked the residents about their pin code. All the responses were 713205. The residents were oblivious to the fact that their pin code had been changed.
- Many places in the industrial area (southern part of the pin code area of 713210) had no particular address.
- The pin code area boundaries are not very well defined due to which the border between two pin codes are puzzling and difficult to perceive.

## -Study Area Analysis-

Pin Code-713216 50% of the addresses given by the residents in the area are same.

Pincode-713209 85% of the area is NIT Durgapur

Pin Code-713210 80% of the area is covered by Heavy Industries.