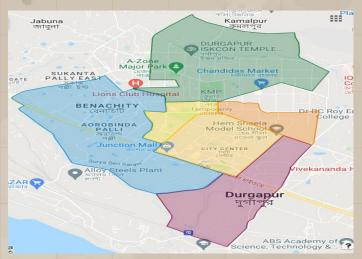

## STUDY AREA-11

#### Durgapur (6 pin codes-40.69 Sq Km), Paschim Bardhaman, West Bengal, India.

The second study area we chose a city (Durgapur) which has many pin codes within a small area due to the high population density. The main problem which we found out was that the addresses used by the households or other non-residential establishments were based on either the name of the road or the nearest well known landmark.

## -Major Findings of the survey-

- Houses on the same road use the same address which is a big issue and is confusing as well.
- Due to industrialization and population growth in the area the pin code area of 713205 was splitted into 2 parts, smaller of which was given the pin code 713214 but we observed that the addresses written in front of the houses still had the previous pin code. To validate this we asked the residents about their pin code. All the responses were 713205. The residents were oblivious to the fact that their pin code had been changed.
- Many places in the industrial area (southern part of the pin code area of 713210) had no particular address.
- The pin code area boundaries are not very well defined due to which the border between two pin codes are puzzling and difficult to perceive.

## -Study Area Analysis-

Pin Code-713216 50% of the addresses given by the residents in the area are same.

Pincode-713209 85% of the area is NIT Durgapur

Pin Code-713210 80% of the area is covered by Heavy Industries.