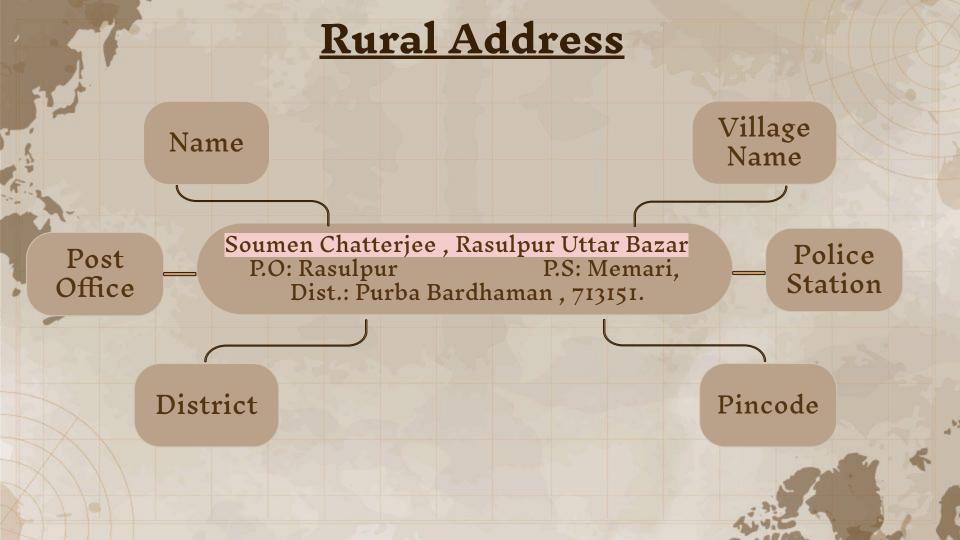

### be classified into two categories

**Relative Addresses** 

Refers to the addresses that are defined as a consequence of landmarks/points of interest near them.

Example: "Across the street from Lions' Club, Purba Bardhaman, West Bengal"

**Absolute Addresses** 

Refers to addresses that are identified by their own location/name.

Example: Karmakar Para, Lakurdi, Purba Bardhaman, West Bengal, Pin code-713102