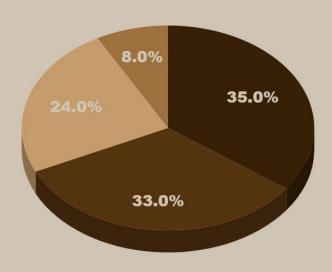

## Survey Results(Study Area 1)

Usage of Location Sharing.

Problems Incurred while calling Emergency Services.

Problems Incurred During Deliveries due to addresses.

Addition of Plus Codes to Addresses.

## Survey Results(Study Area 1)

Usage of Location Sharing.

Problems Incurred During finding an address.

Loss of life due to Late Arrival because of Address Confusion .

Would they use Plus Code in their Line of Work.