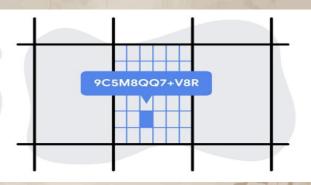

## WHAT IS PLUS CODE?

 Plus Codes are free, open-sourced, digital addresses that provide accurate addresses for locations, including for places that don't have accurate formal addresses. It is a geocoded system for identifying any geographical area/point on Earth, even when address does not exist.

 Plus Codes are like street addresses for people or places that don't have any proper address. So instead of having addresses with street names and numbers, Plus Codes are based on latitude and longitude and displayed as a alpha-numeric system.

7J9WF9FF+47

Area code

Local code