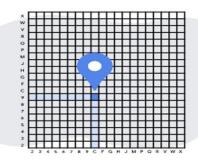

#### How do Plus Codes work?

Plus Codes are alphanumeric codes that represent latitude and longitude of the very same place. This code is based on a division of the globe using a square grid system based on latitude/longitude WGS84. The final portion of the Plus Code reflects a unique address within this grid, and the preceding portion of the code identifies the cell this location is in.

Google Maps Plus Codes work by converting location coordinates (latitude and longitude) to alphanumeric codes that use a standardised format. They use an alphanumeric grid (like a chess board with a grid of A - H and I - 8) to divide the world. That first grid forms the first 2 numbers of the code. That square is then further subdivided, forming the next portion of the Plus Code. The result is an extremely easy-to-use code that represents a unique address in the world.