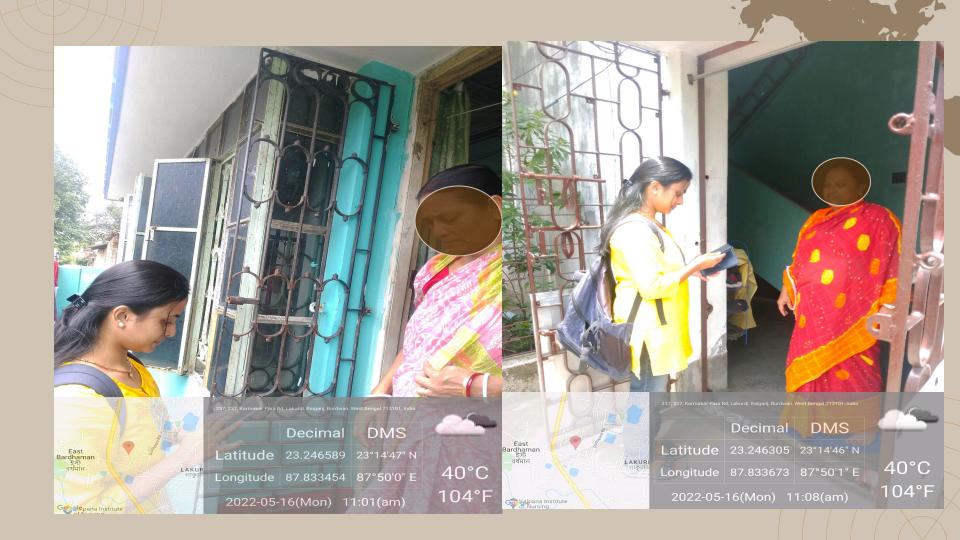

## **METHODOLOGY**

Choosing the Study Area Surveying the study area - taking Plus Codes using mobile phones

Tabulation of Collected Data

Finding Solutions

Analysing Problems

Mapping Collected Data

#### Ward No- 26, Burdwan Municipality, Purba Bardhaman, West Bengal, India.

- I. India
- 11. West Bengal
- III. Purba Bardhaman
  - v. Burdwan Municipality
- v. Ward no 26(2.47 Sq Km)

## AREAL ADDRESS (Municipal Ward) Vs PLUS CODES

| A                                                                                                                                                                                                                                                                                                                                                                                                                                                                                                                                                                                                                                                                                                                                                                                                                                                                                                                                                                                                                                                                                                                                                                                                                                                                                                                                                                                                                                                                                                                                                                                                                                                                                                                                                                                                                                                                                                                                                                                                                                                                                                                              | В                                     | C        | D                       | E                             |
|--------------------------------------------------------------------------------------------------------------------------------------------------------------------------------------------------------------------------------------------------------------------------------------------------------------------------------------------------------------------------------------------------------------------------------------------------------------------------------------------------------------------------------------------------------------------------------------------------------------------------------------------------------------------------------------------------------------------------------------------------------------------------------------------------------------------------------------------------------------------------------------------------------------------------------------------------------------------------------------------------------------------------------------------------------------------------------------------------------------------------------------------------------------------------------------------------------------------------------------------------------------------------------------------------------------------------------------------------------------------------------------------------------------------------------------------------------------------------------------------------------------------------------------------------------------------------------------------------------------------------------------------------------------------------------------------------------------------------------------------------------------------------------------------------------------------------------------------------------------------------------------------------------------------------------------------------------------------------------------------------------------------------------------------------------------------------------------------------------------------------------|---------------------------------------|----------|-------------------------|-------------------------------|
| Name                                                                                                                                                                                                                                                                                                                                                                                                                                                                                                                                                                                                                                                                                                                                                                                                                                                                                                                                                                                                                                                                                                                                                                                                                                                                                                                                                                                                                                                                                                                                                                                                                                                                                                                                                                                                                                                                                                                                                                                                                                                                                                                           | address                               | Pin_code | coordinates             | plus code                     |
| SWINDS CHARGING OFFY                                                                                                                                                                                                                                                                                                                                                                                                                                                                                                                                                                                                                                                                                                                                                                                                                                                                                                                                                                                                                                                                                                                                                                                                                                                                                                                                                                                                                                                                                                                                                                                                                                                                                                                                                                                                                                                                                                                                                                                                                                                                                                           | Bamoon Para,Lakurdi,Purba Bardhaman   | 713102   | 23.2447866, 87.8344555  | 6RVM+WQ8 Burdwan, West Bengal |
| 4894071309                                                                                                                                                                                                                                                                                                                                                                                                                                                                                                                                                                                                                                                                                                                                                                                                                                                                                                                                                                                                                                                                                                                                                                                                                                                                                                                                                                                                                                                                                                                                                                                                                                                                                                                                                                                                                                                                                                                                                                                                                                                                                                                     | Bamoon Para, Lakurdi, Purba Bardhaman | 713102   | 23.2447327, 87.8344173  | 6RVM+VQV Burdwan, West Bengal |
| SHALL THURSDAY                                                                                                                                                                                                                                                                                                                                                                                                                                                                                                                                                                                                                                                                                                                                                                                                                                                                                                                                                                                                                                                                                                                                                                                                                                                                                                                                                                                                                                                                                                                                                                                                                                                                                                                                                                                                                                                                                                                                                                                                                                                                                                                 | Bamoon Para, Lakurdi, Purba Bardhaman | 713102   | 23.2447943, 87.8345655  | 6RVM+WR8 Burdwan, West Bengal |
| Dr. Sterger Treat                                                                                                                                                                                                                                                                                                                                                                                                                                                                                                                                                                                                                                                                                                                                                                                                                                                                                                                                                                                                                                                                                                                                                                                                                                                                                                                                                                                                                                                                                                                                                                                                                                                                                                                                                                                                                                                                                                                                                                                                                                                                                                              | Bamoon Para, Lakurdi, Purba Bardhaman | 713102   | 23.2447148, 87.8346684  | 6RVM+VVM Burdwan, West Bengal |
| Minus Hommac Pho                                                                                                                                                                                                                                                                                                                                                                                                                                                                                                                                                                                                                                                                                                                                                                                                                                                                                                                                                                                                                                                                                                                                                                                                                                                                                                                                                                                                                                                                                                                                                                                                                                                                                                                                                                                                                                                                                                                                                                                                                                                                                                               | Bamoon Para, Lakurdi, Purba Bardhaman | 713102   | 23.2446264, 87.8347623  | 6RVM+VW2 Burdwan, West Bengal |
| TELLIFICAT TRANSPORME.                                                                                                                                                                                                                                                                                                                                                                                                                                                                                                                                                                                                                                                                                                                                                                                                                                                                                                                                                                                                                                                                                                                                                                                                                                                                                                                                                                                                                                                                                                                                                                                                                                                                                                                                                                                                                                                                                                                                                                                                                                                                                                         | Bamoon Para, Lakurdi, Purba Bardhaman | 713102   | ,23.2446159, 87.8346838 | 6RVM+RVV Burdwan, West Bengal |
| ARREST SHICKNESS                                                                                                                                                                                                                                                                                                                                                                                                                                                                                                                                                                                                                                                                                                                                                                                                                                                                                                                                                                                                                                                                                                                                                                                                                                                                                                                                                                                                                                                                                                                                                                                                                                                                                                                                                                                                                                                                                                                                                                                                                                                                                                               | Bamoon Para, Lakurdi, Purba Bardhaman | 713102   | 23.2444810, 87.8347033  | 6RVM+QVW Burdwan, West Bengal |
| SHIDMHOTH SEE                                                                                                                                                                                                                                                                                                                                                                                                                                                                                                                                                                                                                                                                                                                                                                                                                                                                                                                                                                                                                                                                                                                                                                                                                                                                                                                                                                                                                                                                                                                                                                                                                                                                                                                                                                                                                                                                                                                                                                                                                                                                                                                  | Bamoon Para, Lakurdi, Purba Bardhaman | 713102   | 23.2445179, 87.8345652  | 6RVM+RR4 Burdwan, West Bengal |
| SECONDATION OF THE PERSON OF T | Bamoon Para,Lakurdi,Purba Bardhaman   | 713102   | 23.2446741, 87.8349185  | 6RVM+VX7 Burdwan, West Bengal |
| TOUR HART SET YOUR HARE                                                                                                                                                                                                                                                                                                                                                                                                                                                                                                                                                                                                                                                                                                                                                                                                                                                                                                                                                                                                                                                                                                                                                                                                                                                                                                                                                                                                                                                                                                                                                                                                                                                                                                                                                                                                                                                                                                                                                                                                                                                                                                        | Bamoon Para, Lakurdi, Purba Bardhaman | 713102   | 23.2445555, 87.8348853  | 6RVM+RXC Burdwan, West Bengal |
| Tomason pecces                                                                                                                                                                                                                                                                                                                                                                                                                                                                                                                                                                                                                                                                                                                                                                                                                                                                                                                                                                                                                                                                                                                                                                                                                                                                                                                                                                                                                                                                                                                                                                                                                                                                                                                                                                                                                                                                                                                                                                                                                                                                                                                 | Bamoon Para, Lakurdi, Purba Bardhaman | 713102   | 23.2443993, 87.8348324  | 6RVM+QW4 Burdwan, West Bengal |
| - MEST COLUMN 1280                                                                                                                                                                                                                                                                                                                                                                                                                                                                                                                                                                                                                                                                                                                                                                                                                                                                                                                                                                                                                                                                                                                                                                                                                                                                                                                                                                                                                                                                                                                                                                                                                                                                                                                                                                                                                                                                                                                                                                                                                                                                                                             | Bamoon Para, Lakurdi, Purba Bardhaman | 713102   | 23.2444363, 87.8348699  | 6RVM+QWH Burdwan, West Bengal |
| PERMIT                                                                                                                                                                                                                                                                                                                                                                                                                                                                                                                                                                                                                                                                                                                                                                                                                                                                                                                                                                                                                                                                                                                                                                                                                                                                                                                                                                                                                                                                                                                                                                                                                                                                                                                                                                                                                                                                                                                                                                                                                                                                                                                         | Bamoon Para, Lakurdi, Purba Bardhaman | 713102   | 23.2443611, 87.8348022  | 6RVM+PWV Burdwan, West Bengal |
| 366FESZ344-3866                                                                                                                                                                                                                                                                                                                                                                                                                                                                                                                                                                                                                                                                                                                                                                                                                                                                                                                                                                                                                                                                                                                                                                                                                                                                                                                                                                                                                                                                                                                                                                                                                                                                                                                                                                                                                                                                                                                                                                                                                                                                                                                | Bamoon Para, Lakurdi, Purba Bardhaman | 713102   | 23.2442795, 87.8345507  | 6RVM+PR7 Burdwan, West Bengal |
| THUMAN SHREW                                                                                                                                                                                                                                                                                                                                                                                                                                                                                                                                                                                                                                                                                                                                                                                                                                                                                                                                                                                                                                                                                                                                                                                                                                                                                                                                                                                                                                                                                                                                                                                                                                                                                                                                                                                                                                                                                                                                                                                                                                                                                                                   | Bamoon Para,Lakurdi,Purba Bardhaman   | 713102   | 23.2442287, 87.8346352  | 6RVM+MVR Burdwan, West Bengal |
| MINOR GRANTSTALL                                                                                                                                                                                                                                                                                                                                                                                                                                                                                                                                                                                                                                                                                                                                                                                                                                                                                                                                                                                                                                                                                                                                                                                                                                                                                                                                                                                                                                                                                                                                                                                                                                                                                                                                                                                                                                                                                                                                                                                                                                                                                                               | Bamoon Para, Lakurdi, Purba Bardhaman | 713102   | 23.2441840, 87.8348310  | 6RVM+MWG Burdwan, West Bengal |
| St. Alltown Solle-                                                                                                                                                                                                                                                                                                                                                                                                                                                                                                                                                                                                                                                                                                                                                                                                                                                                                                                                                                                                                                                                                                                                                                                                                                                                                                                                                                                                                                                                                                                                                                                                                                                                                                                                                                                                                                                                                                                                                                                                                                                                                                             | Bamoon Para,Lakurdi,Purba Bardhaman   | 713102   | 23.2440780, 87.8346802  | 6RVM+JVM Burdwan, West Bengal |
| THREE SEC                                                                                                                                                                                                                                                                                                                                                                                                                                                                                                                                                                                                                                                                                                                                                                                                                                                                                                                                                                                                                                                                                                                                                                                                                                                                                                                                                                                                                                                                                                                                                                                                                                                                                                                                                                                                                                                                                                                                                                                                                                                                                                                      | Bamoon Para, Lakurdi, Purba Bardhaman | 713102   | 23.2440672, 87.8347905  | 6RVM+JWF Burdwan, West Bengal |
| The same of the contract of th | Bamoon Para, Lakurdi, Purba Bardhaman | 713102   | 23.2439822, 87.8346594  | 6RVM+HVV Burdwan, West Bengal |
| Summer Garmana:                                                                                                                                                                                                                                                                                                                                                                                                                                                                                                                                                                                                                                                                                                                                                                                                                                                                                                                                                                                                                                                                                                                                                                                                                                                                                                                                                                                                                                                                                                                                                                                                                                                                                                                                                                                                                                                                                                                                                                                                                                                                                                                | Bamoon Para, Lakurdi, Purba Bardhaman | 713102   | 23.2437610, 87.8346121  | 6RVM+GR5 Burdwan, West Bengal |
| Descenter Day                                                                                                                                                                                                                                                                                                                                                                                                                                                                                                                                                                                                                                                                                                                                                                                                                                                                                                                                                                                                                                                                                                                                                                                                                                                                                                                                                                                                                                                                                                                                                                                                                                                                                                                                                                                                                                                                                                                                                                                                                                                                                                                  | Bamoon Para, Lakurdi, Purba Bardhaman | 713102   | 23.2439915, 87.8349098  | 6RVM+HXV Burdwan, West Bengal |