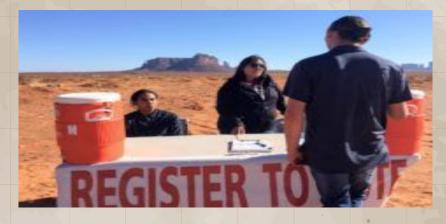

#### https://youtu.be/HhwyxmZTIvs https://www.rescue.org/country/somalia

The Rural Utah Project (RUP) empowers underrepresented voters in rural Utah through training, education, and issue advocacy. RUP's Navajo Nation voter registration program provides addresses to Navajo Nation residents to aid in voter registration, emergency services, and mail delivery.

#### https://ruralutahproject.org/

**Rural Utah Project** 

**Voter Registration in rural Utah** 