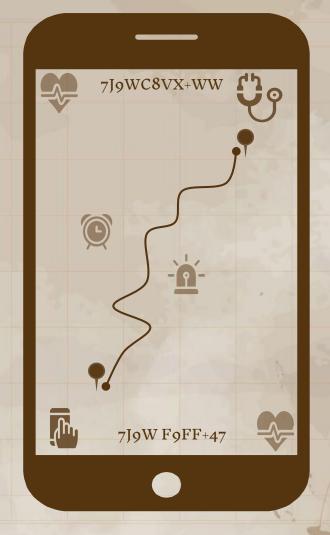

## WHAT IS PLUS CODE?

 Plus Codes are free, open-sourced, digital addresses that provide accurate addresses for locations, including for places that don't have accurate formal addresses. It is a geocoded system for identifying any geographical area/point on Earth, even when address does not exist.

 Plus Codes are like street addresses for people or places that don't have any proper address. So instead of having addresses with street names and numbers, Plus Codes are based on latitude and longitude and displayed as a alpha-numeric system.

7J9WF9FF+47

Area code

Local code