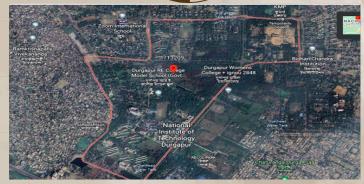

#### Durgapur (6 pin codes-40.69 Sq Km), Paschim Bardhaman, West Bengal, India.

The second study area we chose a city (Durgapur) which has many pin codes within a small area due to the high population density. The main problem which we found out was that the addresses used by the households or other non-residential establishments were based on either the name of the road or the nearest well known landmark.

## -Major Findings of the survey-

- Houses on the same road use the same address which is a big issue and is confusing as well.
- Due to industrialization and population growth in the area the pin code area of 713205 was splitted into 2 parts, smaller of which was given the pin code 713214 but we observed that the addresses written in front of the houses still had the previous pin code. To validate this we asked the residents about their pin code. All the responses were 713205. The residents were oblivious to the fact that their pin code had been changed.
- Many places in the industrial area (southern part of the pin code area of 713210) had no particular address.
- The pin code area boundaries are not very well defined due to which the border between two pin codes are puzzling and difficult to perceive.

## -Study Area Analysis-

Pin Code-713216 50% of the addresses given by the residents in the area are same.

Pincode-713209 85% of the area is NIT Durgapur

Pin Code-713210 80% of the area is covered by Heavy Industries.